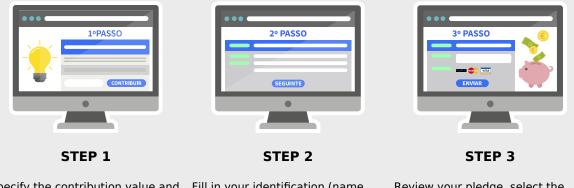

## Support now.

It's fast and easy. Follow these three simple steps.

Specify the contribution value and click Contribute or click on the desired reward. You can specify any integer amount from  $1 \in .$ 

Fill in your identification (name and email) and click Next. You can leave a public and private message, and make your contribution anonymous.

Review your pledge, select the payment method and click Submit. For international payments we recommend PayPal. Thank you!