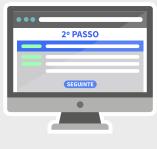

## STEP 1

Specify the contribution value and click Contribute or click on the desired reward. You can specify any integer amount from  $1 \in$ .

STEP 2

STEP 3

Review your pledge, select the payment method and click Submit. For international payments we recommend PayPal. Thank you!