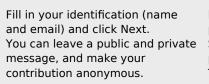

## STEP 1

Specify the contribution value and click Contribute or click on the desired reward. You can specify any integer amount from  $1 \in$ .

STEP 2

STEP 3

Review your pledge, select the payment method and click Submit. For international payments we recommend PayPal. Thank you!