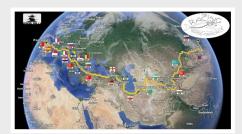

## The Racing Horse-Mackerels in the Rally Mongol!

5 friends are set to do the Mongol Rally, an extraordinary adventure, and on their way they will contribute to noble causes: Cool Earth and SOS Children's Villages. Our campaign is aiming to collec...