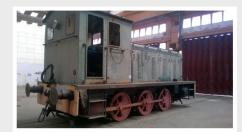

## Going to the museum: Let's carry the Drewry

"Going to the museum: let's carry the Drewry" aims to collect 5.000,00 Euros for the transport of the last Drewry from Guifões, in the North of Portugal, to the National Railway Museum, in Entronc...