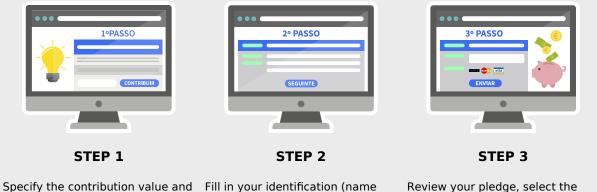

## Support now.

It's fast and easy. Follow these three simple steps.

Specify the contribution value and click Contribute or click on the desired reward. You can specify any integer amount from 1€. Fill in your identification (name and email) and click Next. You can leave a public and private message, and make your contribution anonymous.

Review your pledge, select the payment method and click Submit. For international payments we recommend PayPal. Thank you!

PPL - CROWDFUNDING PORTUGAL. MADE WITH LOVE IN PORTUGAL