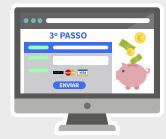

STEP 2

and email) and click Next. You can leave a public and private message, and make your contribution anonymous.

STEP 3

Review your pledge, select the payment method and click Submit. For international payments we recommend PayPal. Thank you!