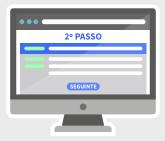

STEP 2

and email) and click Next. You can leave a public and private message, and make your contribution anonymous.

STEP 3

Review your pledge, select the payment method and click Submit. For international payments we recommend PayPal. Thank you!