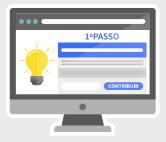

## Support now.

It's fast and easy. Follow these three simple steps.

STEP 1

Specify the contribution value and Fill in your identification (name click Contribute or click on the desired reward. You can specify any integer amount from 1€.