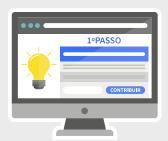

## Support now.

It's fast and easy. Follow these three simple steps.

STEP 1

Specify the contribution value and Fill in your identification (name click Contribute or click on the desired reward. You can specify any integer amount from 1€.