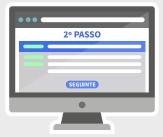

STEP 2

and email) and click Next. You can leave a public and private message, and make your contribution anonymous.

STEP 3

Review your pledge, select the payment method and click Submit. For international payments we recommend PayPal. Thank you!