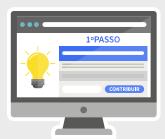

## Support now.

It's fast and easy. Follow these three simple steps.

STEP 1

Specify the contribution value and Fill in your identification (name click Contribute or click on the desired reward.

You can specify any integer amount from 1€.