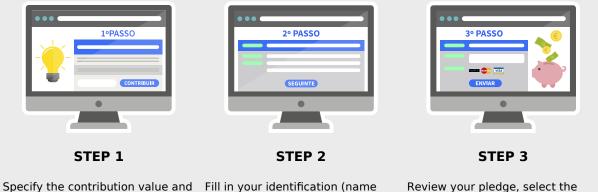

## Support now.

It's fast and easy. Follow these three simple steps.

Specify the contribution value and click Contribute or click on the desired reward. You can specify any integer amount from 1€.

Fill in your identification (name and email) and click Next. You can leave a public and private message, and make your contribution anonymous.

Review your pledge, select the payment method and click Submit. For international payments we recommend PayPal. Thank you!

PPL - CROWDFUNDING PORTUGAL. MADE WITH LOVE IN PORTUGAL