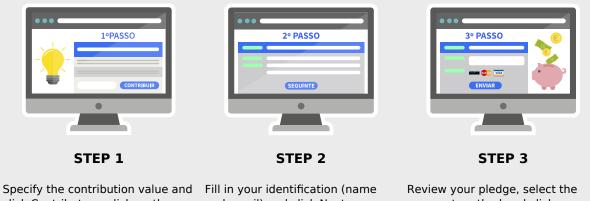

## Support now.

It's fast and easy. Follow these three simple steps.

Specify the contribution value and click Contribute or click on the desired reward. You can specify any integer amount from 1€. Fill in your identification (name and email) and click Next. You can leave a public and private message, and make your contribution anonymous. Review your pledge, select the payment method and click Submit. For international payments we recommend PayPal. Thank you!