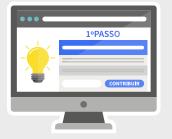

## Support now.

It's fast and easy. Follow these three simple steps.

Specify the contribution value and Fill in your identification (name click Contribute or click on the desired reward. You can specify any integer amount from 1€.