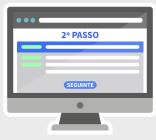

**STEP 2** 

and email) and click Next. You can leave a public and private message, and make your contribution anonymous.

 $\gg$ 

**STEP 3** 

Review your pledge, select the payment method and click Submit. For international payments we recommend PayPal. Thank you!