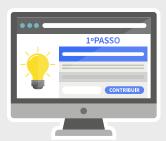

## Support now.

It's fast and easy. Follow these three simple steps.

STEP 1

Specify the contribution value and Fill in your identification (name click Contribute or click on the desired reward. You can specify any integer amount from 1€.