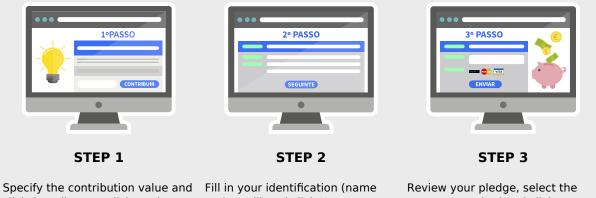

## Support now.

It's fast and easy. Follow these three simple steps.

Specify the contribution value and click Contribute or click on the desired reward. You can specify any integer amount from 1€. Fill in your identification (name and email) and click Next. You can leave a public and private message, and make your contribution anonymous.

Review your pledge, select the payment method and click Submit. For international payments we recommend PayPal. Thank you! >

PPL - CROWDFUNDING PORTUGAL. MADE WITH LOVE IN PORTUGAL