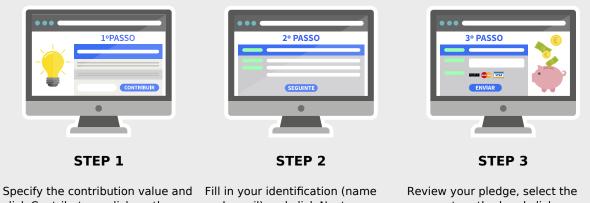

poetica

 $\gg$ 

**PPL** Support now.

It's fast and easy. Follow these three simple steps.

click Contribute or click on the desired reward. You can specify any integer amount from 1€. Fill in your identification (name and email) and click Next. You can leave a public and private message, and make your contribution anonymous. Review your pledge, select the payment method and click Submit. For international payments we recommend PayPal. Thank you!