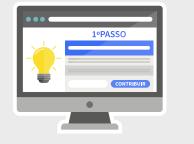

https://ppl.pt/en/causas/abrigue-um-ser-humano%20

PL Support now.

It's fast and easy. Follow these three simple steps.

Specify the contribution value and click Contribute or click on the desired reward. You can specify any integer amount from 1€.