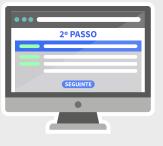

STEP 2

Fill in your identification (name and email) and click Next. You can leave a public and private message, and make your contribution anonymous.

STEP 3

Review your pledge, select the payment method and click Submit. For international payments we recommend PayPal. Thank you!