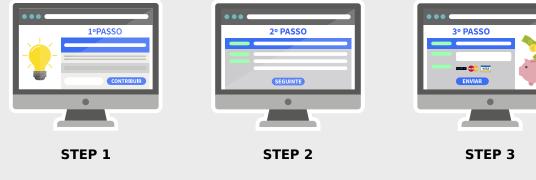

## Support now.

It's fast and easy. Follow these three simple steps.

Specify the contribution value and Fill in your identification (name click Contribute or click on the desired reward. You can specify any integer amount from 1€.

and email) and click Next. You can leave a public and private message, and make your contribution anonymous.

Review your pledge, select the payment method and click Submit. For international payments we recommend PayPal. Thank you!